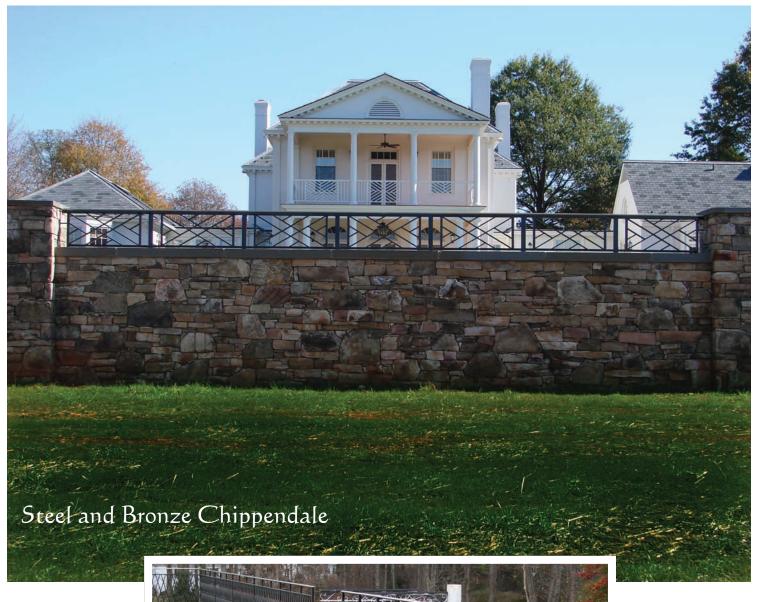

## BROWNELL METAL STUDIO, INC. commercial & residential • serving architects, builders, & discerning individuals

WHEN QUALITY MATTERS

Solid Bronze and Steel Rail

Directional - Non/Directional Patina - Blasting - Etching

Rails

Refrigerator Doors

Security Enclosure

Shelving

Signage

Stairs

Table Top & Floor Lamps

Tables