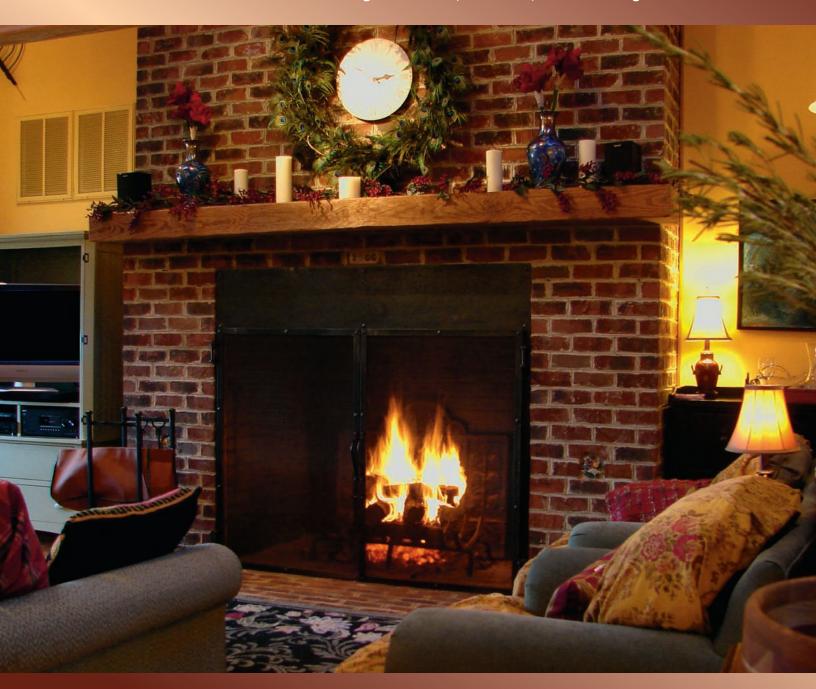

- Hammered Antique Bronze
  Fireplace Insert
- Distressed Surfaces
- Chemical Treatments
- Plating
- Painting
- Powder Coating

Fire Place Insert

Gates

Light Shroud

Landscape Architecture

Light Diffuser

Pergolas

Picture Frames

Partition